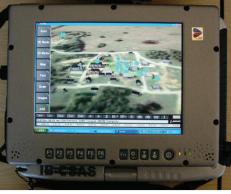

## Virtual Watts Towers for LACMA

Navy - Virtual Earth

RSAS for the US Army

RayGun on iOS

Maestro for Magellan

BimBop BIM Tool for ARGCS