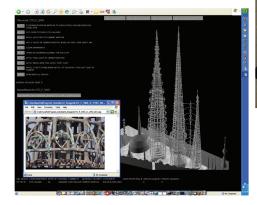

## Virtual Watts Towers for LACMA

Navy - Virtual Earth

RSAS for the US Army

RayGun on iOS

Maestro for Magellan

BimBop BIM Tool for ARGCS